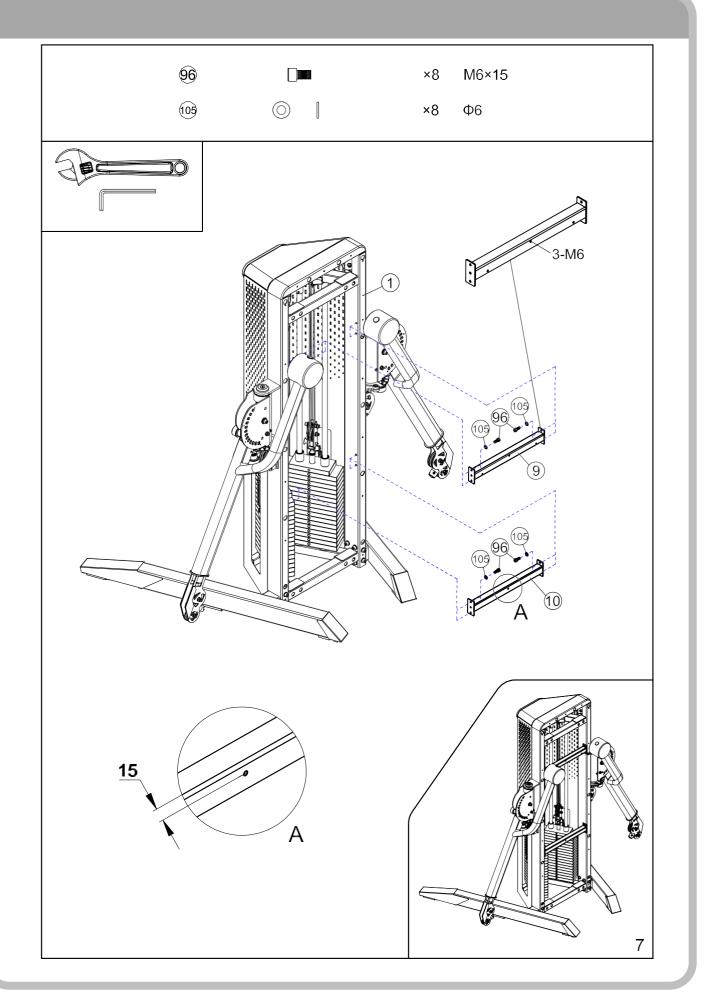

serted through the SQUARE holes on components that need to be assembled. Attach washer only to end of the Carriage Bolt.
- Use Allen Bolts or Hex Bolts inserted through the ROUND hole on components that need to be assembled.
- Always wait until all bolts are assembled onto the bench before tightening the bolts. Do not tighten each bolt right after it is installed

#### **Fasten Nuts and Bolts**



Securely tighten all Nuts and Bolts after all components have been assembled in current and previous steps.

NOTE: Do not over tighten any component with pivoting function.

Make sure all pivoting components are able to move freely.



Do not tighten all Nuts and Bolts in this step.

### Assembled Dimension: 1314mm x2945mm x2147mm



# ACCESSORIES LIST







# ASSEMBLY INSTRUCTIONS

























# PARTS LIST

| KEY NO. | PART DESCRIPTION       | SPEC                 | QTY |
|---------|------------------------|----------------------|-----|
| 1       | Rear Post              |                      | 1   |
| 2       | Base Frame R           |                      | 1   |
| 3       | Base Frame L           |                      | 1   |
| 4       | Frame Slider R         |                      | 1   |
| 5       | Frame Slider L         |                      | 1   |
| 6       | Swing bracket R        |                      | 1   |
| 7       | Swing bracket L        |                      | 1   |
| 8       | Pulley Case            |                      | 2   |
| 9       | Connecting Frame Rear  |                      | 1   |
| 10      | Connecting Frame Rear  |