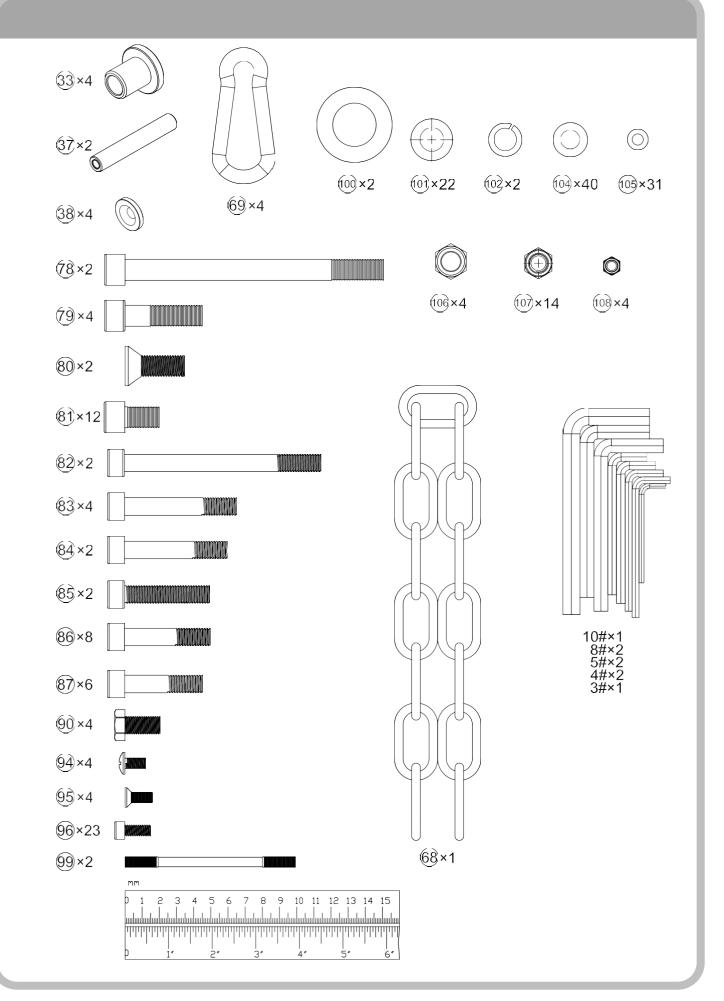

injury.
- Ensure Carriage Bolts are inserted through the SQUARE holes on components that need to be assembled. Attach washer only to end of the Carriage Bolt.
- Use Allen Bolts or Hex Bolts inserted through the ROUND hole on components that need to be assembled.
- Always wait until all bolts are assembled onto the bench before tightening the bolts. Do not tighten each bolt right after it is installed

#### **Fasten Nuts and Bolts**



Securely tighten all Nuts and Bolts after all components have been assembled in current and previous steps.

NOTE: Do not over tighten any component with pivoting function.

Make sure all pivoting components are able to move freely.



Do not tighten all Nuts and Bolts in this step.

### Assembled Dimension: 1314mm x2945mm x2147mm



# ACCESSORIES LIST







# ASSEMBLY INSTRUCTIONS

























# PARTS LIST

| KEY NO. | PART DESCRIPTION       | SPEC                 | QTY |
|---------|------------------------|----------------------|-----|
| 1       | Rear Post              |                      | 1   |
| 2       | Base Frame R           |                      | 1   |
| 3       | Base Frame L           |                      | 1   |
| 4       | Frame Slider R         |                      | 1   |
| 5       | Frame Slider L         |                      | 1   |
| 6       | Swing bracket R        |                      | 1   |
| 7       | Swing bracket L        |                      | 1   |
| 8       | Pulley Case            |                      | 2   |
| 9       | Connecting Frame Rear  |                      | 1   |
| 10