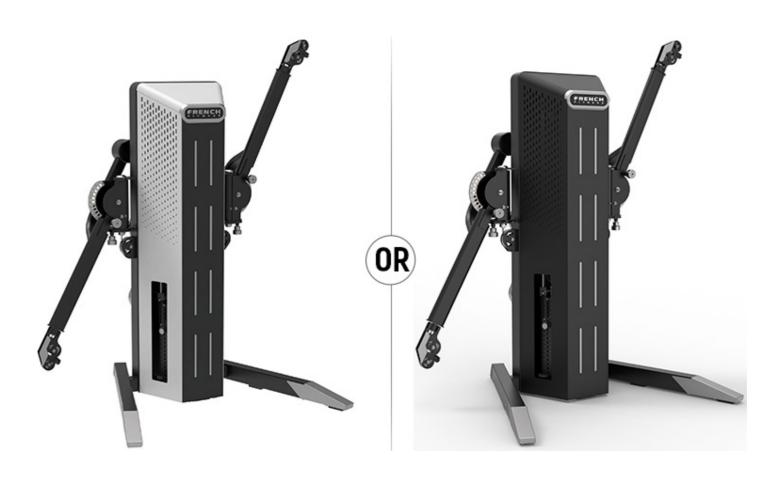

# FRENCH FITNESS

FFP-DCC / FFA-DCC

FRENCH FITNESS ASPEN / PHOENIX DUAL CABLE CROSS - SILVER / BLACK

**ASSEMBLY MANUAL** 

### **FEATURES**

- Versatility: Allows for a wide range of exercises, targeting various muscle groups, which makes it suitable for full-body workouts.
- Isolation and Integration: You can perform both isolation exercises (targeting a specific muscle group) and integration exercises (engaging multiple muscle groups).
- Customizable Resistance: The adjustable weight stacks make it easy to modify the resistance according to your fitness level and goals.
- Balanced Muscle Development: The independent movement of the cable handles helps prevent muscle imbalances by ensuring both sides of your body work equally.
- Range of Motion: The pulley system provides a smooth and controlled range of motion, reducing the risk of joint strain and injury.
- Functional Training: Allows you to mimic natural movements, making it suitable for functional training that can translate to everyday activities.
- Variety: With the ability to change handle heights and angles, you can switch up your exercises easily.
- Beginner-Friendly: Guided movements offer valuable assistance for beginners learning proper exercise form.
- Stability and Safety: Shrouded weight stacks, seamlessly blending safety with a touch of elegant aesthetics for a truly captivating fitness experience.
- Inclusive Design: Wheelchair accessible, ensuring inclusivity for a diverse range of users.
- "Includes Tablet Holder. \*Tablet sold separately"

This innovative fitness equipment bridges the gap between traditional strength training and functional fitness, offering an all-encompassing solution for anyone looking to enhance their physical health and performance.