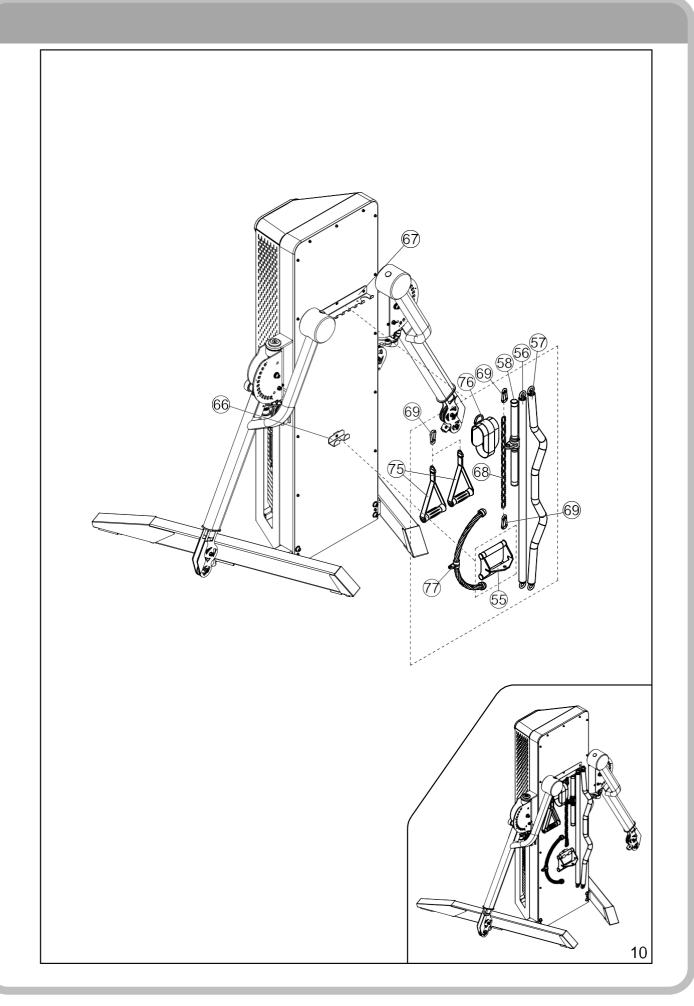

# ASSEMBLY INSTRUCTIONS

# PARTS LIST

| KEY NO. | PART DESCRIPTION       | SPEC                 | QTY |
|---------|------------------------|----------------------|-----|
| 1       | Rear Post              |                      | 1   |
| 2       | Base Frame R           |                      | 1   |
| 3       | Base Frame L           |                      | 1   |
| 4       | Frame Slider R         |                      | 1   |
| 5       | Frame Slider L         |                      | 1   |
| 6       | Swing bracket R        |                      | 1   |
| 7       | Swing bracket L        |                      | 1   |
| 8       | Pulley Case            |                      | 2   |
| 9       | Connecting Frame Rear  |                      | 1   |
| 10      | Connecting Frame Rear  |                      | 1   |
| 11      | Bushing                | φ52×φ45×φ25×17       | 4   |
| 12      | Core shaft             | φ30×φ25×58×M12       | 2   |
| 13      | Threaded tube          | φ30×φ25×φ18×87×M24×2 | 2   |
| 14      | Decorative cover       | φ60×13               | 2   |
| 15      | Screw                  | φ42×20×M24×2         | 2   |
| 16      | Aluminum alloy plug    |                      | 2   |
| 17      | Aluminum alloy plug    |                      | 2   |
| 18      | Angle decorative board | 266×137×2×R149       | 1   |
| 19      | Angle decorative board | 266×137×2×R149       | 1   |
| 20      | Angle decorative board | 102×85×2×R85         | 1   |
| 21      | Angle decorative board | 102×85×2×R85         | 1   |
| 22      | Guide rod              | φ25×1530             | 4   |
| 23      | Plum fixed bracket     |                      | 2   |
| 24      | Protecting mask        | 1700×275×1           | 1   |
| 25      | Protecting mask        | 1823×330×1           | 1   |
| 26      | Protecting mask        | 1823×330×1           | 1   |
| 27      | Protecting mask        | 575×283×1            | 1   |
| 28      | Decorative plates      | 444×76×2             | 2   |
| 29      | Decorative plates      | 162.5×76×2           | 2   |
| 30      | Weight Plate           | φ140×110             | 2   |
| 31      | Decorative plates      | 167×57×30×2          | 4   |
| 32      | Protecting mask        | 1869×558×1           | 1   |
| 33      | Bushing                | Ф30×Ф18×Ф12.2×26     | 4   |
| 34      | Bushing                | φ19×18               | 4   |
| 35      | Guide rod fixed rod    |                      | 4   |
| 36      | U-shaped fixed clip    | 24×20×M6             | 16  |
| 37      | Core shaft             | φ10×62×M6            | 2   |
| 38      | Washer                 | φ20×3                | 4   |
| 39      | Protecting mask        | 298×107×20           | 1   |
| 40      | Double pull cable      | (φ5)                 | 2   |
| 41      | Rubber Stopper         | 65×100×12            | 2   |
| 42      | Standing frame         |                      | 1   |
| 43      | Connecting rack        |                      | 1   |
| 44      | Connecting rack        |                      | 1   |
| 45      | Pulley with Bearings   | φ114Χφ10             | 2   |
| 46      | Pulley with Bearings   | φ95×φ10×18           | 2   |

| KEY NO. | PART DESCRIPTION                   | SPEC               | QTY |
|---------|------------------------------------|--------------------|-----|
| 47      | Pulley with Bearings               | φ72×φ10            | 8   |
| 48      | Pulley with Bearings               | φ50×φ10            | 6   |
| 49      | Weight Plate                       | 280×100×25.4 (5KG) | 34  |
| 50      | Top Weight Plate                   | 205×100×72         | 2   |
| 51      | Selector Rod                       | φ25×513            | 2   |
| 52      | Weight Plate Sticker (90kg)        | 119×17.5           | 2   |
| 53      | Weight Selector Pin                |                    | 2   |
| 54      | Aluminum alloy plug                |                    | 2   |
| 55      | V-type handle                      |                    | 1   |
| 56      | Straight Bar                       | L=1115mm           | 1   |
| 57      | Cambered Bar                       | L=1150mm           | 1   |
| 58      | Small grip frame                   | L=480mm            | 1   |
| 59      | Screw                              | φ28×12×M12         | 2   |
| 60      | Bushing                            | φ28×φ12.5×12       | 2   |
| 61      | Bolt                               | φ22×105×M12        | 2   |
| 62      | Deep groove ball bearing           | 6009(75×45×16)     | 4   |
| 63      | Deep groove ball bearing           | 61905              | 8   |
| 64      | Hole circlip                       | 75                 | 4   |
| 65      | Elastic block-A type of shaft      | 25                 | 2   |
| 66      | Hangre                             | 37×34×27×10×2      | 1   |
| 67      | Long hangre                        | 400×50×50×3        | 1   |
| 68      | 15-Joint Chain                     | 15                 | 1   |
| 69      | Hook                               | φ8                 | 4   |
| 70      | Rubber Stopper                     | φ62×φ24.5×25       | 4   |
| 71      | Rubber Stopper                     | 65×100×12          | 5   |
| 72      | Rubber sleeve                      | φ25×φ11×14         | 4   |
| 73      | Rectangular End Cap                | φ30                | 2   |
| 74      | Rectangular End Cap                | φ28                | 4   |
| 75      | Nylon Strap Iso-Handle             | L=245mm            | 2   |
| 76      | Ankle Strap                        |                    | 1   |
| 77      | Rope                               | φ29×695            | 1   |
| 78      | Hexagon socket button head screws  | M12×150            | 2   |
| 79      | Hexagon socket button head screws  | M12×45             | 4   |
| 80      | Hex socket counter sunk head screw | M12×35             | 2   |
| 81      | Hexagon socket button head screws  | M12×20             | 12  |
| 82      | Hexagon socket button head screws  | M10×115            | 2   |
| 83      | Hexagon socket button head screws  | M10×65             | 4   |
| 84      | Hexagon socket button head screws  | M10×60             | 6   |
| 85      | Hexagon socket button head screws  | M10×55             | 2   |
| 86      | Hexagon socket button head screws  | M10×50             | 8   |
| 87      | Hexagon socket button head screws  | M10×45             | 6   |
| 88      | Hexagon socket button head screws  | M10×20             | 8   |
| 89      | Hexagon socket button head screws  | M10×16             | 4   |
| 90      | Hex Bolts                          | M10×20             | 4   |
| 91      | Allen Bolt                         | M8×16              | 14  |
| 92      | Set screw                          | M8×8               | 2   |