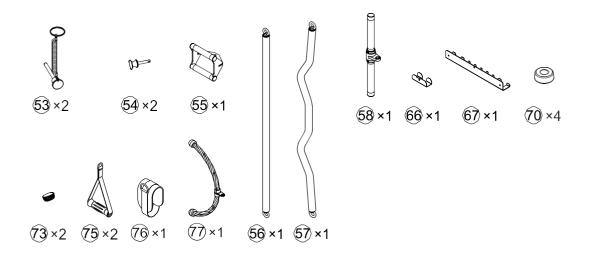

le injury.
- Ensure Carriage Bolts are inserted through the SQUARE holes on components that need to be assembled. Attach washer only to end of the Carriage Bolt.
- Use Allen Bolts or Hex Bolts inserted through the ROUND hole on components that need to be assembled.
- Always wait until all bolts are assembled onto the bench before tightening the bolts. Do not tighten each bolt right after it is installed

#### **Fasten Nuts and Bolts**



Securely tighten all Nuts and Bolts after all components have been assembled in current and previous steps.

NOTE: Do not over tighten any component with pivoting function.

Make sure all pivoting components are able to move freely.



Do not tighten all Nuts and Bolts in this step.

### Assembled Dimension: 1314mm x2945mm x2147mm



# ACCESSORIES LIST







# ASSEMBLY INSTRUCTIONS

























# PARTS LIST

| KEY NO. | PART DESCRIPTION       | SPEC                 | QTY |
|---------|------------------------|----------------------|-----|
| 1       | Rear Post              |                      | 1   |
| 2       | Base Frame R           |                      | 1   |
| 3       | Base Frame L           |                      | 1   |
| 4       | Frame Slider R         |                      | 1   |
| 5       | Frame Slider L         |                      | 1   |
| 6       | Swing bracket R        |                      | 1   |
| 7       | Swing bracket L        |                      | 1   |
| 8       | Pulley Case            |                      | 2   |
| 9       | Connecting Frame Rear  |                      | 1   |
| 10