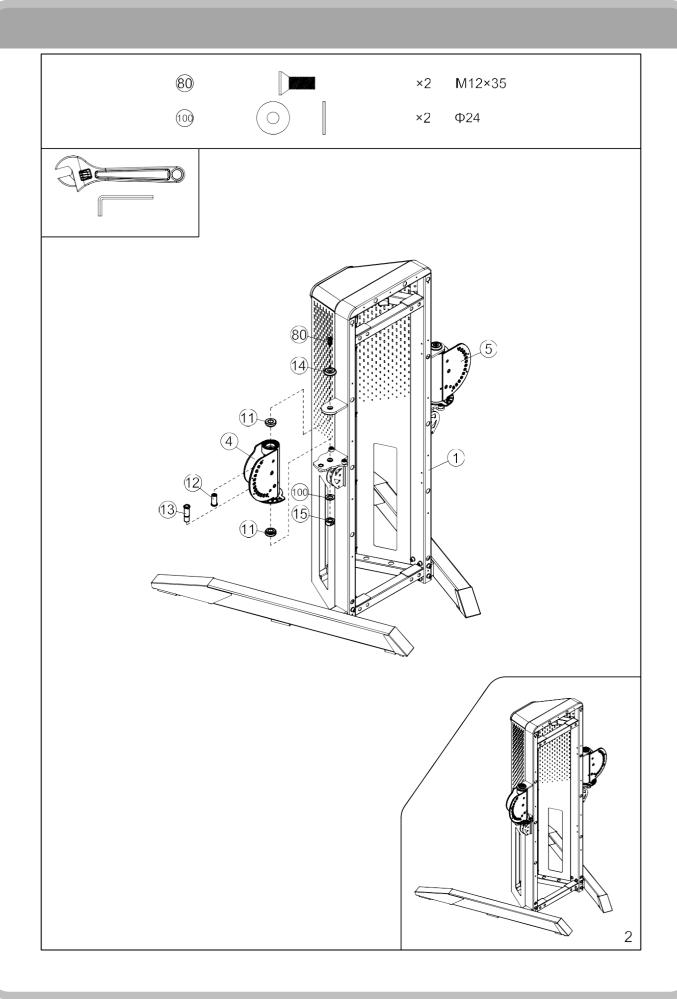

lts are inserted through the SQUARE holes on components that need to be assembled. Attach washer only to end of the Carriage Bolt.
- Use Allen Bolts or Hex Bolts inserted through the ROUND hole on components that need to be assembled.
- Always wait until all bolts are assembled onto the bench before tightening the bolts. Do not tighten each bolt right after it is installed

#### **Fasten Nuts and Bolts**



Securely tighten all Nuts and Bolts after all components have been assembled in current and previous steps.

NOTE: Do not over tighten any component with pivoting function.

Make sure all pivoting components are able to move freely.



Do not tighten all Nuts and Bolts in this step.

### Assembled Dimension: 1314mm x2945mm x2147mm



# ACCESSORIES LIST







# ASSEMBLY INSTRUCTIONS

























# PARTS LIST

| KEY NO. | PART DESCRIPTION       | SPEC                 | QTY |
|---------|------------------------|----------------------|-----|
| 1       | Rear Post              |                      | 1   |
| 2       | Base Frame R           |                      | 1   |
| 3       | Base Frame L           |                      | 1   |
| 4       | Frame Slider R         |                      | 1   |
| 5       | Frame Slider L         |                      | 1   |
| 6       | Swing bracket R        |                      | 1   |
| 7       | Swing bracket L        |                      | 1   |
| 8       | Pulley Case            |                      | 2   |
| 9       | Connecting Frame Rear  |                      | 1   |
| 10      | Connecting Frame Rear  |