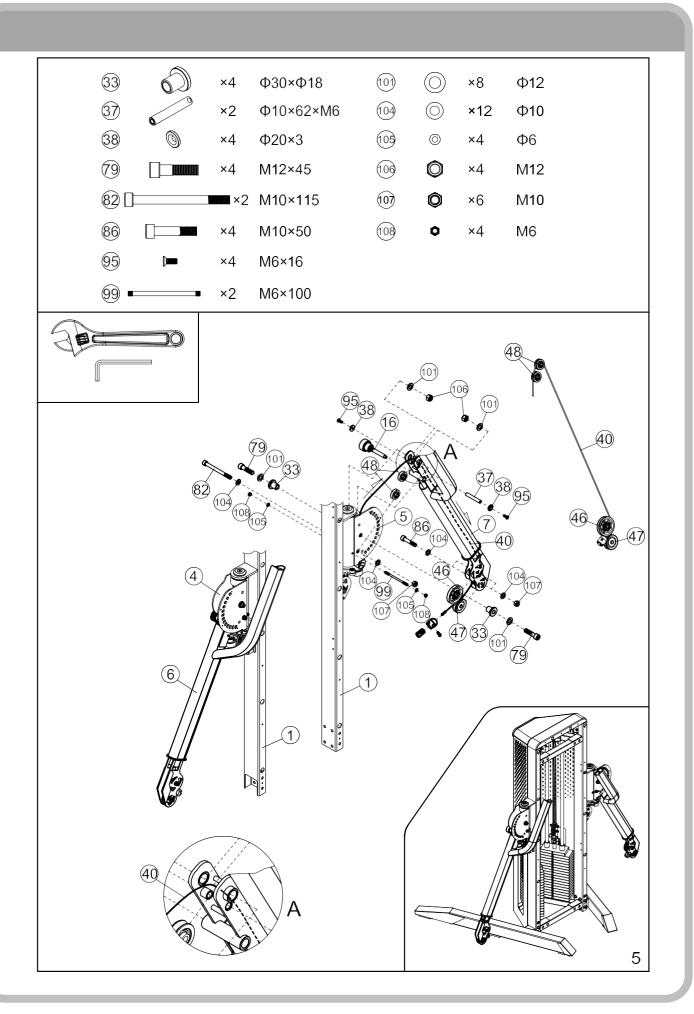

e inserted through the SQUARE holes on components that need to be assembled. Attach washer only to end of the Carriage Bolt.
- Use Allen Bolts or Hex Bolts inserted through the ROUND hole on components that need to be assembled.
- Always wait until all bolts are assembled onto the bench before tightening the bolts. Do not tighten each bolt right after it is installed

#### **Fasten Nuts and Bolts**



Securely tighten all Nuts and Bolts after all components have been assembled in current and previous steps.

NOTE: Do not over tighten any component with pivoting function.

Make sure all pivoting components are able to move freely.



Do not tighten all Nuts and Bolts in this step.

### Assembled Dimension: 1314mm x2945mm x2147mm



# ACCESSORIES LIST







# ASSEMBLY INSTRUCTIONS

























# PARTS LIST

| KEY NO. | PART DESCRIPTION       | SPEC                 | QTY |
|---------|------------------------|----------------------|-----|
| 1       | Rear Post              |                      | 1   |
| 2       | Base Frame R           |                      | 1   |
| 3       | Base Frame L           |                      | 1   |
| 4       | Frame Slider R         |                      | 1   |
| 5       | Frame Slider L         |                      | 1   |
| 6       | Swing bracket R        |                      | 1   |
| 7       | Swing bracket L        |                      | 1   |
| 8       | Pulley Case            |                      | 2   |
| 9       | Connecting Frame Rear  |                      | 1   |
| 10      | Connecting Frame Rear  |