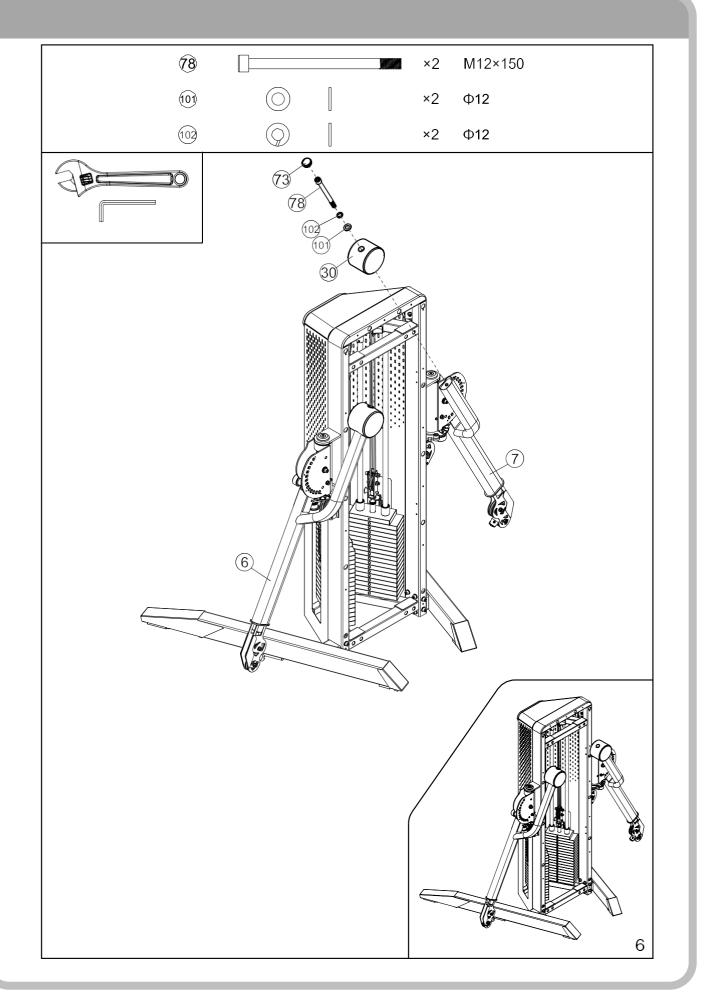

inserted through the SQUARE holes on components that need to be assembled. Attach washer only to end of the Carriage Bolt.
- Use Allen Bolts or Hex Bolts inserted through the ROUND hole on components that need to be assembled.
- Always wait until all bolts are assembled onto the bench before tightening the bolts. Do not tighten each bolt right after it is installed

#### **Fasten Nuts and Bolts**



Securely tighten all Nuts and Bolts after all components have been assembled in current and previous steps.

NOTE: Do not over tighten any component with pivoting function.

Make sure all pivoting components are able to move freely.



Do not tighten all Nuts and Bolts in this step.

### Assembled Dimension: 1314mm x2945mm x2147mm



# ACCESSORIES LIST







# ASSEMBLY INSTRUCTIONS

























# PARTS LIST

| KEY NO. | PART DESCRIPTION       | SPEC                 | QTY |
|---------|------------------------|----------------------|-----|
| 1       | Rear Post              |                      | 1   |
| 2       | Base Frame R           |                      | 1   |
| 3       | Base Frame L           |                      | 1   |
| 4       | Frame Slider R         |                      | 1   |
| 5       | Frame Slider L         |                      | 1   |
| 6       | Swing bracket R        |                      | 1   |
| 7       | Swing bracket L        |                      | 1   |
| 8       | Pulley Case            |                      | 2   |
| 9       | Connecting Frame Rear  |                      | 1   |
| 10      | Connecting Frame Rear  |