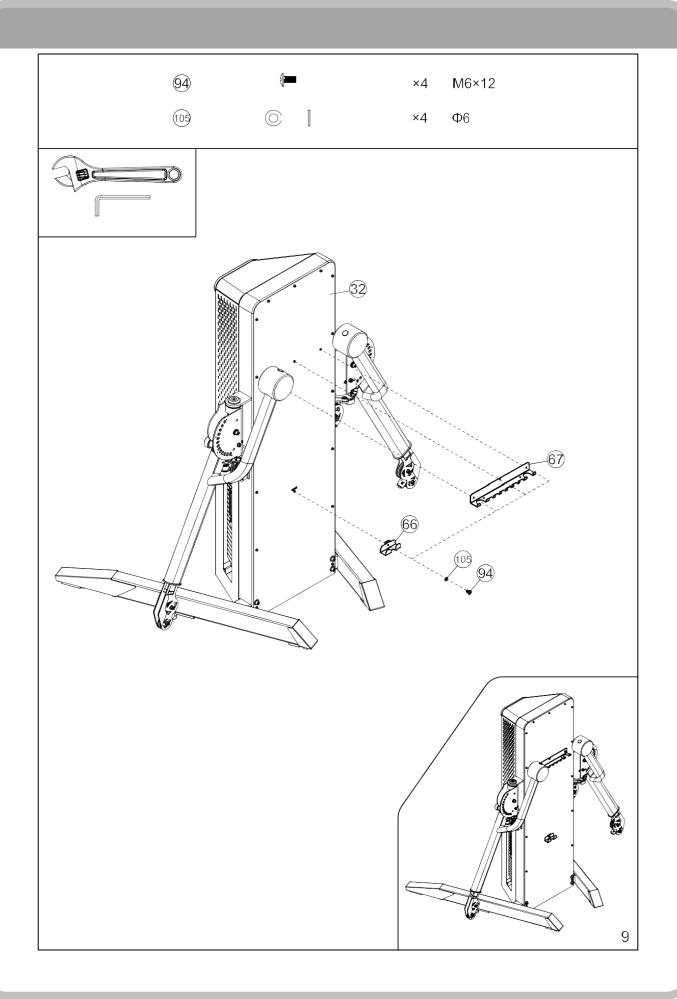

ed through the SQUARE holes on components that need to be assembled. Attach washer only to end of the Carriage Bolt.
- Use Allen Bolts or Hex Bolts inserted through the ROUND hole on components that need to be assembled.
- Always wait until all bolts are assembled onto the bench before tightening the bolts. Do not tighten each bolt right after it is installed

#### **Fasten Nuts and Bolts**



Securely tighten all Nuts and Bolts after all components have been assembled in current and previous steps.

NOTE: Do not over tighten any component with pivoting function.

Make sure all pivoting components are able to move freely.



Do not tighten all Nuts and Bolts in this step.

### Assembled Dimension: 1314mm x2945mm x2147mm



# ACCESSORIES LIST







# ASSEMBLY INSTRUCTIONS

























# PARTS LIST

| KEY NO. | PART DESCRIPTION       | SPEC                 | QTY |
|---------|------------------------|----------------------|-----|
| 1       | Rear Post              |                      | 1   |
| 2       | Base Frame R           |                      | 1   |
| 3       | Base Frame L           |                      | 1   |
| 4       | Frame Slider R         |                      | 1   |
| 5       | Frame Slider L         |                      | 1   |
| 6       | Swing bracket R        |                      | 1   |
| 7       | Swing bracket L        |                      | 1   |
| 8       | Pulley Case            |                      | 2   |
| 9       | Connecting Frame Rear  |                      | 1   |
| 10      | Connecting Frame Rear  |