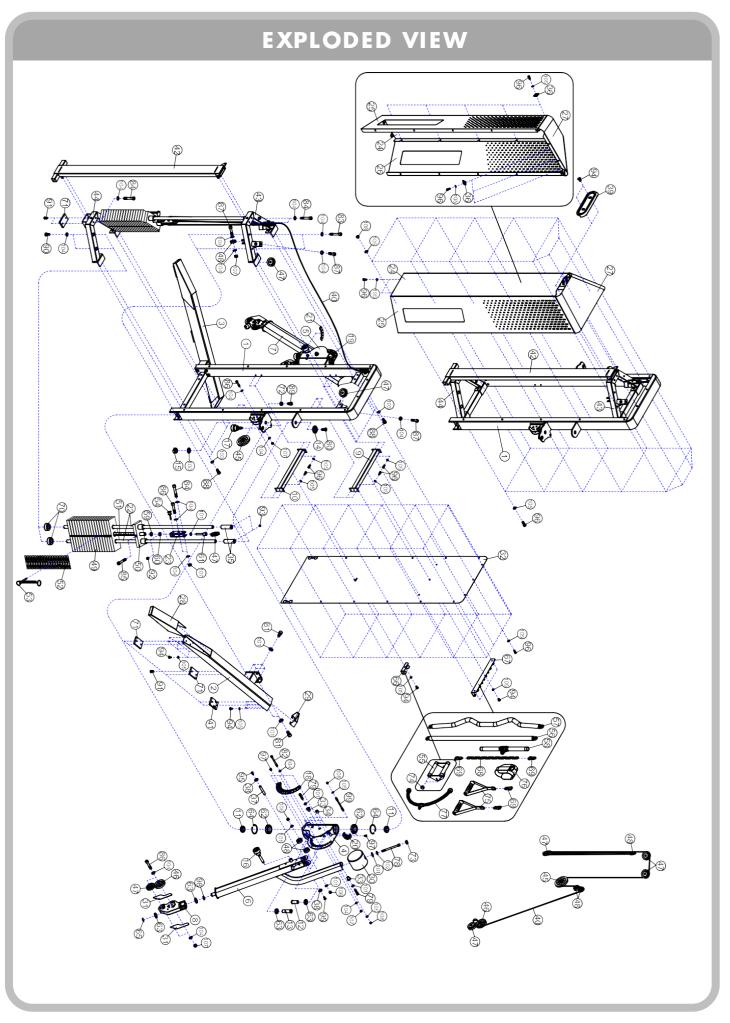

# PARTS LIST

| KEY NO. | PART DESCRIPTION       | SPEC                 | QTY |
|---------|------------------------|----------------------|-----|
| 1       | Rear Post              |                      | 1   |
| 2       | Base Frame R           |                      | 1   |
| 3       | Base Frame L           |                      | 1   |
| 4       | Frame Slider R         |                      | 1   |
| 5       | Frame Slider L         |                      | 1   |
| 6       | Swing bracket R        |                      | 1   |
| 7       | Swing bracket L        |                      | 1   |
| 8       | Pulley Case            |                      | 2   |
| 9       | Connecting Frame Rear  |                      | 1   |
| 10      | Connecting Frame Rear  |                      | 1   |
| 11      | Bushing                | φ52×φ45×φ25×17       | 4   |
| 12      | Core shaft             | φ30×φ25×58×M12       | 2   |
| 13      | Threaded tube          | φ30×φ25×φ18×87×M24×2 | 2   |
| 14      | Decorative cover       | φ60×13               | 2   |
| 15      | Screw                  | φ42×20×M24×2         | 2   |
| 16      | Aluminum alloy plug    |                      | 2   |
| 17      | Aluminum alloy plug    |                      | 2   |
| 18      | Angle decorative board | 266×137×2×R149       | 1   |
| 19      | Angle decorative board | 266×137×2×R149       | 1   |
| 20      | Angle decorative board | 102×85×2×R85         | 1   |
| 21      | Angle decorative board | 102×85×2×R85         | 1   |
| 22      | Guide rod              | φ25×1530             | 4   |
| 23      | Plum fixed bracket     |                      | 2   |
| 24      | Protecting mask        | 1700×275×1           | 1   |
| 25      | Protecting mask        | 1823×330×1           | 1   |
| 26      | Protecting mask        | 1823×330×1           | 1   |
| 27      | Protecting mask        | 575×283×1            | 1   |
| 28      | Decorative plates      | 444×76×2             | 2   |
| 29      | Decorative plates      | 162.5×76×2           | 2   |
| 30      | Weight Plate           | φ140×110             | 2   |
| 31      | Decorative plates      | 167×57×30×2          | 4   |
| 32      | Protecting mask        | 1869×558×1           | 1   |
| 33      | Bushing                | Ф30×Ф18×Ф12.2×26     | 4   |
| 34      | Bushing                | φ19×18               | 4   |
| 35      | Guide rod fixed rod    |                      | 4   |
| 36      | U-shaped fixed clip    | 24×20×M6             | 16  |
| 37      | Core shaft             | φ10×62×M6            | 2   |
| 38      | Washer                 | φ20×3                | 4   |
| 39      | Protecting mask        | 298×107×20           | 1   |
| 40      | Double pull cable      | (φ5)                 | 2   |
| 41      | Rubber Stopper         | 65×100×12            | 2   |
| 42      | Standing frame         |                      | 1   |
| 43      | Connecting rack        |                      | 1   |
| 44      | Connecting rack        |                      | 1   |
| 45      | Pulley with Bearings   | φ114Χφ10             | 2   |
| 46      | Pulley with Bearings   | φ95×φ10×18           | 2   |

| KEY NO. | PART DESCRIPTION                   | SPEC               | QTY |
|---------|------------------------------------|--------------------|-----|
| 47      | Pulley with Bearings               | φ72×φ10            | 8   |
| 48      | Pulley with Bearings               | φ50×φ10            | 6   |
| 49      | Weight Plate                       | 280×100×25.4 (5KG) | 34  |
| 50      | Top Weight Plate                   | 205×100×72         | 2   |
| 51      | Selector Rod                       | φ25×513            | 2   |
| 52      | Weight Plate Sticker (90kg)        | 119×17.5           | 2   |
| 53      | Weight Selector Pin                |                    | 2   |
| 54      | Aluminum alloy plug                |                    | 2   |
| 55      | V-type handle                      |                    | 1   |
| 56      | Straight Bar                       | L=1115mm           | 1   |
| 57      | Cambered Bar                       | L=1150mm           | 1   |
| 58      | Small grip frame                   | L=480mm            | 1   |
| 59      | Screw                              | φ28×12×M12         | 2   |
| 60      | Bushing                            | φ28×φ12.5×12       | 2   |
| 61      | Bolt                               | φ22×105×M12        | 2   |
| 62      | Deep groove ball bearing           | 6009(75×45×16)     | 4   |
| 63      | Deep groove ball bearing           | 61905              | 8   |
| 64      | Hole circlip                       | 75                 | 4   |
| 65      | Elastic block-A type of shaft      | 25                 | 2   |
| 66      | Hangre                             | 37×34×27×10×2      | 1   |
| 67      | Long hangre                        | 400×50×50×3        | 1   |
| 68      | 15-Joint Chain                     | 15                 | 1   |
| 69      | Hook                               | φ8                 | 4   |
| 70      | Rubber Stopper                     | φ62×φ24.5×25       | 4   |
| 71      | Rubber Stopper                     | 65×100×12          | 5   |
| 72      | Rubber sleeve                      | φ25×φ11×14         | 4   |
| 73      | Rectangular End Cap                | φ30                | 2   |
| 74      | Rectangular End Cap                | φ28                | 4   |
| 75      | Nylon Strap Iso-Handle             | L=245mm            | 2   |
| 76      | Ankle Strap                        |                    | 1   |
| 77      | Rope                               | φ29×695            | 1   |
| 78      | Hexagon socket button head screws  | M12×150            | 2   |
| 79      | Hexagon socket button head screws  | M12×45             | 4   |
| 80      | Hex socket counter sunk head screw | M12×35             | 2   |
| 81      | Hexagon socket button head screws  | M12×20             | 12  |
| 82      | Hexagon socket button head screws  | M10×115            | 2   |
| 83      | Hexagon socket button head screws  | M10×65             | 4   |
| 84      | Hexagon socket button head screws  | M10×60             | 6   |
| 85      | Hexagon socket button head screws  | M10×55             | 2   |
| 86      | Hexagon socket button head screws  | M10×50             | 8   |
| 87      | Hexagon socket button head screws  | M10×45             | 6   |
| 88      | Hexagon socket button head screws  | M10×20             | 8   |
| 89      | Hexagon socket button head screws  | M10×16             | 4   |
| 90      | Hex Bolts                          | M10×20             | 4   |
| 91      | Allen Bolt                         | M8×16              | 14  |
| 92      | Set screw                          | M8×8               | 2   |

| KEY NO. | PART DESCRIPTION                   | SPEC        | QTY |
|---------|------------------------------------|-------------|-----|
| 93      | Set screw                          | M8×6        | 4   |
| 94      | Cross recessed pan head screws     | M6×12       | 26  |
| 95      | Hex socket counter sunk head screw | M6×16       | 4   |
| 96      | Hexagon socket button head screws  | M6×15       | 53  |
| 97      | Cross Sink Calf Screw              | M4×8        | 12  |
| 98      | Retaining ring                     | φ30×φ25.5×3 | 2   |
| 99      | Equal-length double head studs     | M6×100      | 2   |
| 100     | Washer                             | 24          | 2   |
| 101     | Washer                             | 12          | 24  |
| 102     | Washer                             | 12          | 2   |
| 103     | Washer                             | 10          | 8   |
| 104     | Washer                             | 10          | 44  |
| 105     | Washer                             | 6           | 93  |
| 106     | Hex nuts                           | M12         | 4   |
| 107     | Hex nuts                           | M10         | 14  |
| 108     | Hex nuts                           | М6          | 16  |
|         | Allen wrench                       | 10#         | 1   |
|         | Allen wrench                       | 8#          | 2   |
|         | Allen wrench                       | 5#          | 2   |
|         | Allen wrench                       | 4#          | 2   |
|         |                                    |             |     |
|         |                                    |             |     |