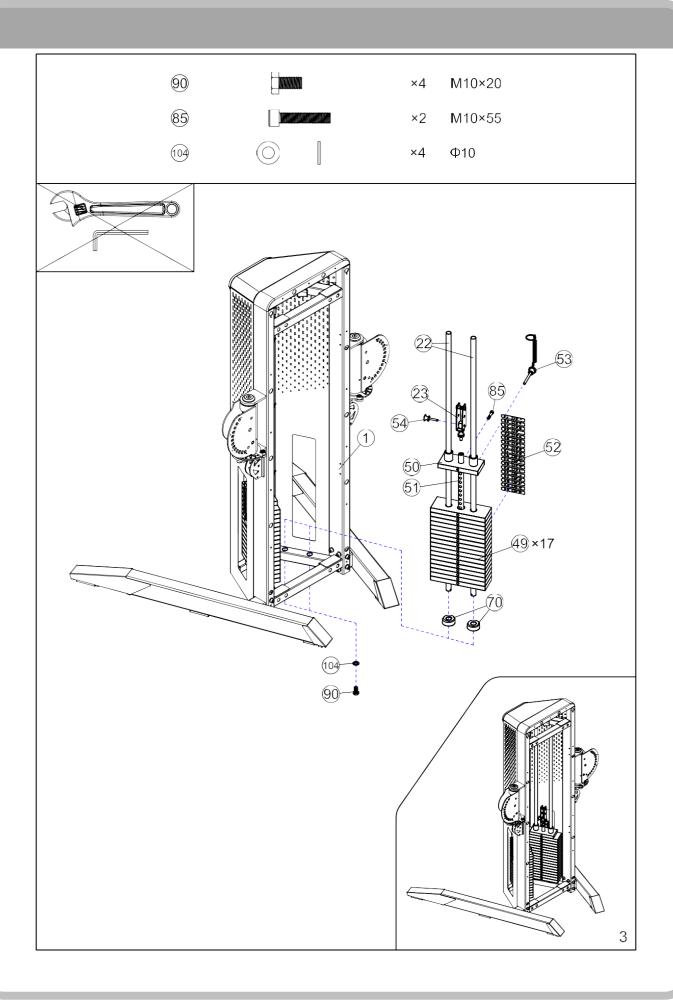

s are inserted through the SQUARE holes on components that need to be assembled. Attach washer only to end of the Carriage Bolt.
- Use Allen Bolts or Hex Bolts inserted through the ROUND hole on components that need to be assembled.
- Always wait until all bolts are assembled onto the bench before tightening the bolts. Do not tighten each bolt right after it is installed

#### **Fasten Nuts and Bolts**



Securely tighten all Nuts and Bolts after all components have been assembled in current and previous steps.

NOTE: Do not over tighten any component with pivoting function.

Make sure all pivoting components are able to move freely.



Do not tighten all Nuts and Bolts in this step.

### Assembled Dimension: 1314mm x2945mm x2147mm



# ACCESSORIES LIST







# ASSEMBLY INSTRUCTIONS

























# PARTS LIST

| KEY NO. | PART DESCRIPTION       | SPEC                 | QTY |
|---------|------------------------|----------------------|-----|
| 1       | Rear Post              |                      | 1   |
| 2       | Base Frame R           |                      | 1   |
| 3       | Base Frame L           |                      | 1   |
| 4       | Frame Slider R         |                      | 1   |
| 5       | Frame Slider L         |                      | 1   |
| 6       | Swing bracket R        |                      | 1   |
| 7       | Swing bracket L        |                      | 1   |
| 8       | Pulley Case            |                      | 2   |
| 9       | Connecting Frame Rear  |                      | 1   |
| 10      | Connecting Frame Rear  |