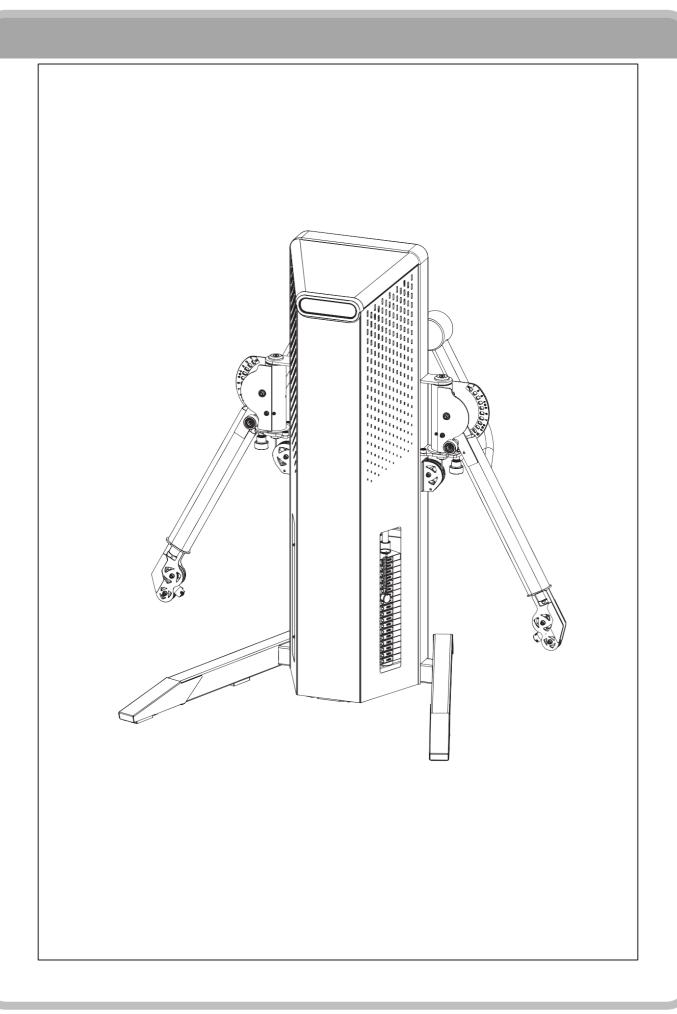

hrough the SQUARE holes on components that need to be assembled. Attach washer only to end of the Carriage Bolt.
- Use Allen Bolts or Hex Bolts inserted through the ROUND hole on components that need to be assembled.
- Always wait until all bolts are assembled onto the bench before tightening the bolts. Do not tighten each bolt right after it is installed

#### **Fasten Nuts and Bolts**



Securely tighten all Nuts and Bolts after all components have been assembled in current and previous steps.

NOTE: Do not over tighten any component with pivoting function.

Make sure all pivoting components are able to move freely.



Do not tighten all Nuts and Bolts in this step.

### Assembled Dimension: 1314mm x2945mm x2147mm



# ACCESSORIES LIST







# ASSEMBLY INSTRUCTIONS

























# PARTS LIST

| KEY NO. | PART DESCRIPTION       | SPEC                 | QTY |
|---------|------------------------|----------------------|-----|
| 1       | Rear Post              |                      | 1   |
| 2       | Base Frame R           |                      | 1   |
| 3       | Base Frame L           |                      | 1   |
| 4       | Frame Slider R         |                      | 1   |
| 5       | Frame Slider L         |                      | 1   |
| 6       | Swing bracket R        |                      | 1   |
| 7       | Swing bracket L        |                      | 1   |
| 8       | Pulley Case            |                      | 2   |
| 9       | Connecting Frame Rear  |                      | 1   |
| 10      | Connecting Frame Rear  |