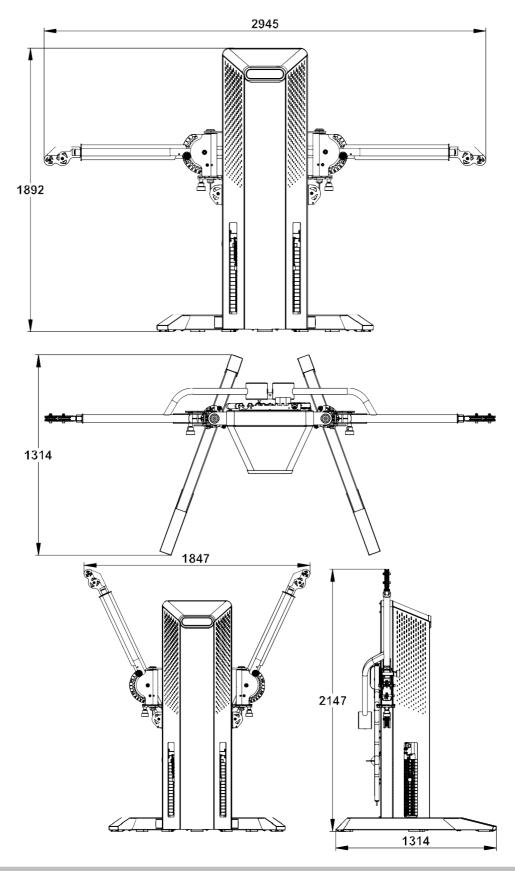

## **TECH SPECS**

- Cable Ratio: 2:1
- Vertical Adjustments: 13
- Horizontal Adjustments: 5
- Weight Stacks: 200 lbs per Side (400 lbs total)
- Depth: 51.7 (With arms folded), 57.1" (with arms fully extended)
- Width: 56.8" at feet (With arms folded), 115.8" (with arms fully extended)
- Height: 74.4" (Base & Height w/Arms Folded), 84.4" (with arms fully extended)
- Largest area: 4.27m²
- Maximum user weight: 350 lbs

### Assembled Dimension: 1314mm x2945mm x2147mm