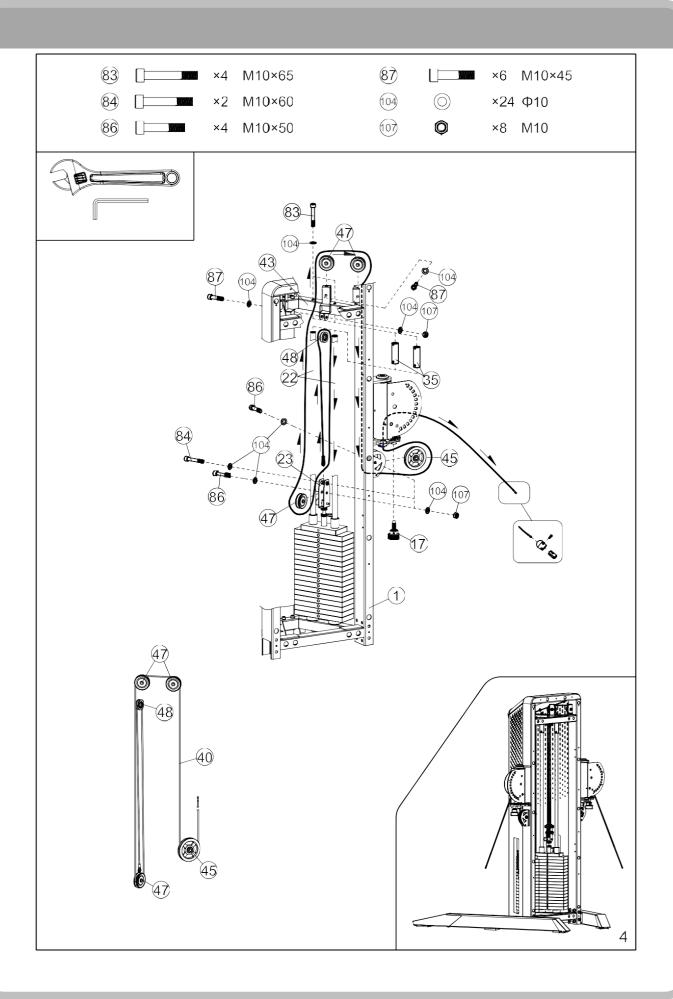

are inserted through the SQUARE holes on components that need to be assembled. Attach washer only to end of the Carriage Bolt.
- Use Allen Bolts or Hex Bolts inserted through the ROUND hole on components that need to be assembled.
- Always wait until all bolts are assembled onto the bench before tightening the bolts. Do not tighten each bolt right after it is installed

#### **Fasten Nuts and Bolts**



Securely tighten all Nuts and Bolts after all components have been assembled in current and previous steps.

NOTE: Do not over tighten any component with pivoting function.

Make sure all pivoting components are able to move freely.



Do not tighten all Nuts and Bolts in this step.

### Assembled Dimension: 1314mm x2945mm x2147mm



# ACCESSORIES LIST







# ASSEMBLY INSTRUCTIONS

























# PARTS LIST

| KEY NO. | PART DESCRIPTION       | SPEC                 | QTY |
|---------|------------------------|----------------------|-----|
| 1       | Rear Post              |                      | 1   |
| 2       | Base Frame R           |                      | 1   |
| 3       | Base Frame L           |                      | 1   |
| 4       | Frame Slider R         |                      | 1   |
| 5       | Frame Slider L         |                      | 1   |
| 6       | Swing bracket R        |                      | 1   |
| 7       | Swing bracket L        |                      | 1   |
| 8       | Pulley Case            |                      | 2   |
| 9       | Connecting Frame Rear  |                      | 1   |
| 10      | Connecting Frame Rear  |