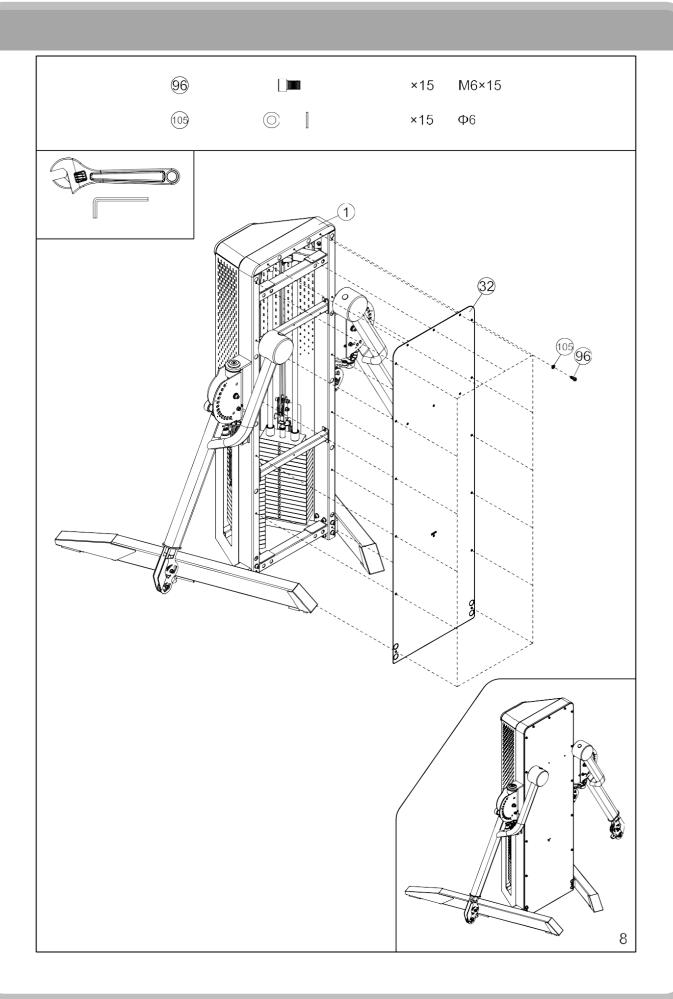

rted through the SQUARE holes on components that need to be assembled. Attach washer only to end of the Carriage Bolt.
- Use Allen Bolts or Hex Bolts inserted through the ROUND hole on components that need to be assembled.
- Always wait until all bolts are assembled onto the bench before tightening the bolts. Do not tighten each bolt right after it is installed

#### **Fasten Nuts and Bolts**



Securely tighten all Nuts and Bolts after all components have been assembled in current and previous steps.

NOTE: Do not over tighten any component with pivoting function.

Make sure all pivoting components are able to move freely.



Do not tighten all Nuts and Bolts in this step.

### Assembled Dimension: 1314mm x2945mm x2147mm



# ACCESSORIES LIST







# ASSEMBLY INSTRUCTIONS

























# PARTS LIST

| KEY NO. | PART DESCRIPTION       | SPEC                 | QTY |
|---------|------------------------|----------------------|-----|
| 1       | Rear Post              |                      | 1   |
| 2       | Base Frame R           |                      | 1   |
| 3       | Base Frame L           |                      | 1   |
| 4       | Frame Slider R         |                      | 1   |
| 5       | Frame Slider L         |                      | 1   |
| 6       | Swing bracket R        |                      | 1   |
| 7       | Swing bracket L        |                      | 1   |
| 8       | Pulley Case            |                      | 2   |
| 9       | Connecting Frame Rear  |                      | 1   |
| 10      | Connecting Frame Rear  |