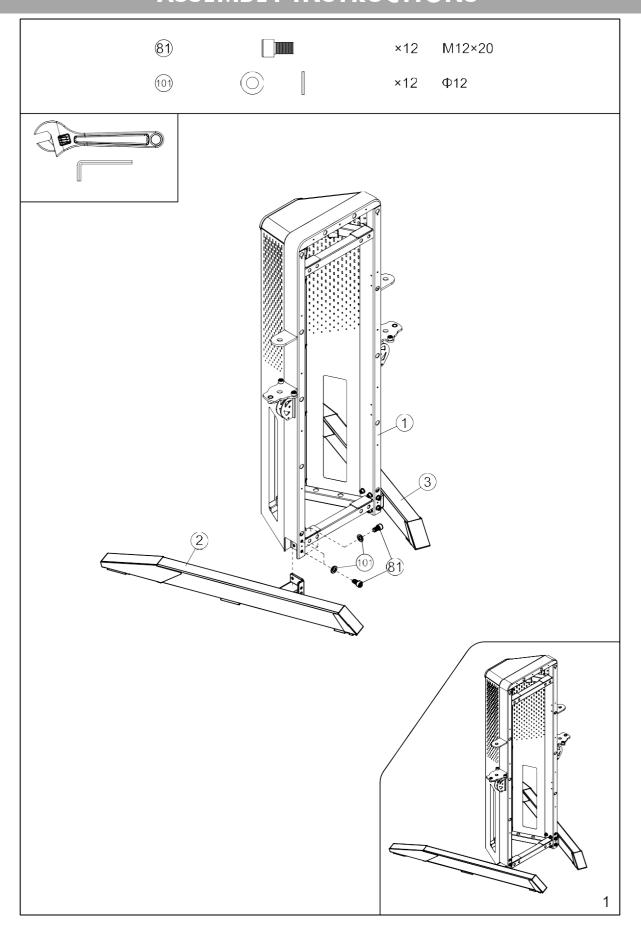

# **IMPORTANT ASSEMBLY INFORMATION**

- ❖ Tools Required for Assembling the Bench: Adjustable Wrench and Allen Wrench.
- NOTE: It is strongly recommended that this equipment is assembled by two or more people to avoid possible injury.
- Ensure Carriage Bolts are inserted through the SQUARE holes on components that need to be assembled. Attach washer only to end of the Carriage Bolt.
- Use Allen Bolts or Hex Bolts inserted through the ROUND hole on components that need to be assembled.
- Always wait until all bolts are assembled onto the bench before tightening the bolts. Do not tighten each bolt right after it is installed

# ASSEMBLY INSTRUCTIONS