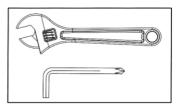

# **IMPORTANT ASSEMBLY INFORMATION**

- ❖ Tools Required for Assembling the Bench: Adjustable Wrench and Allen Wrench.
- NOTE: It is strongly recommended that this equipment is assembled by two or more people to avoid possible injury.
- Ensure Carriage Bolts are inserted through the SQUARE holes on components that need to be assembled. Attach washer only to end of the Carriage Bolt.
- Use Allen Bolts or Hex Bolts inserted through the ROUND hole on components that need to be assembled.
- Always wait until all bolts are assembled onto the bench before tightening the bolts. Do not tighten each bolt right after it is installed