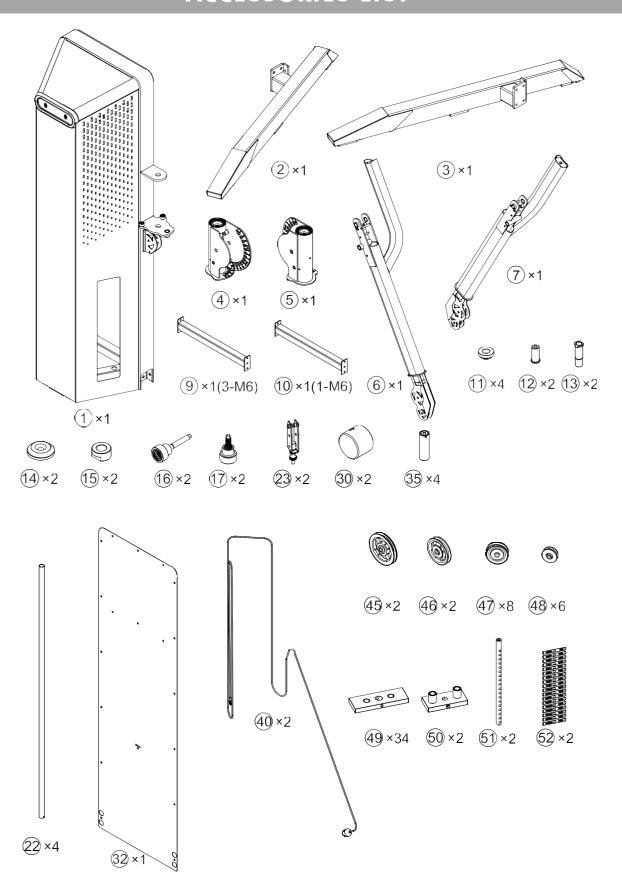

ible injury.
- Ensure Carriage Bolts are inserted through the SQUARE holes on components that need to be assembled. Attach washer only to end of the Carriage Bolt.
- Use Allen Bolts or Hex Bolts inserted through the ROUND hole on components that need to be assembled.
- Always wait until all bolts are assembled onto the bench before tightening the bolts. Do not tighten each bolt right after it is installed

#### **Fasten Nuts and Bolts**



Securely tighten all Nuts and Bolts after all components have been assembled in current and previous steps.

NOTE: Do not over tighten any component with pivoting function.

Make sure all pivoting components are able to move freely.



Do not tighten all Nuts and Bolts in this step.

### Assembled Dimension: 1314mm x2945mm x2147mm



# ACCESSORIES LIST







# ASSEMBLY INSTRUCTIONS

























# PARTS LIST

| KEY NO. | PART DESCRIPTION       | SPEC                 | QTY |
|---------|------------------------|----------------------|-----|
| 1       | Rear Post              |                      | 1   |
| 2       | Base Frame R           |                      | 1   |
| 3       | Base Frame L           |                      | 1   |
| 4       | Frame Slider R         |                      | 1   |
| 5       | Frame Slider L         |                      | 1   |
| 6       | Swing bracket R        |                      | 1   |
| 7       | Swing bracket L        |                      | 1   |
| 8       | Pulley Case            |                      | 2   |
| 9       | Connecting Frame Rear  |                      | 1   |
| 10